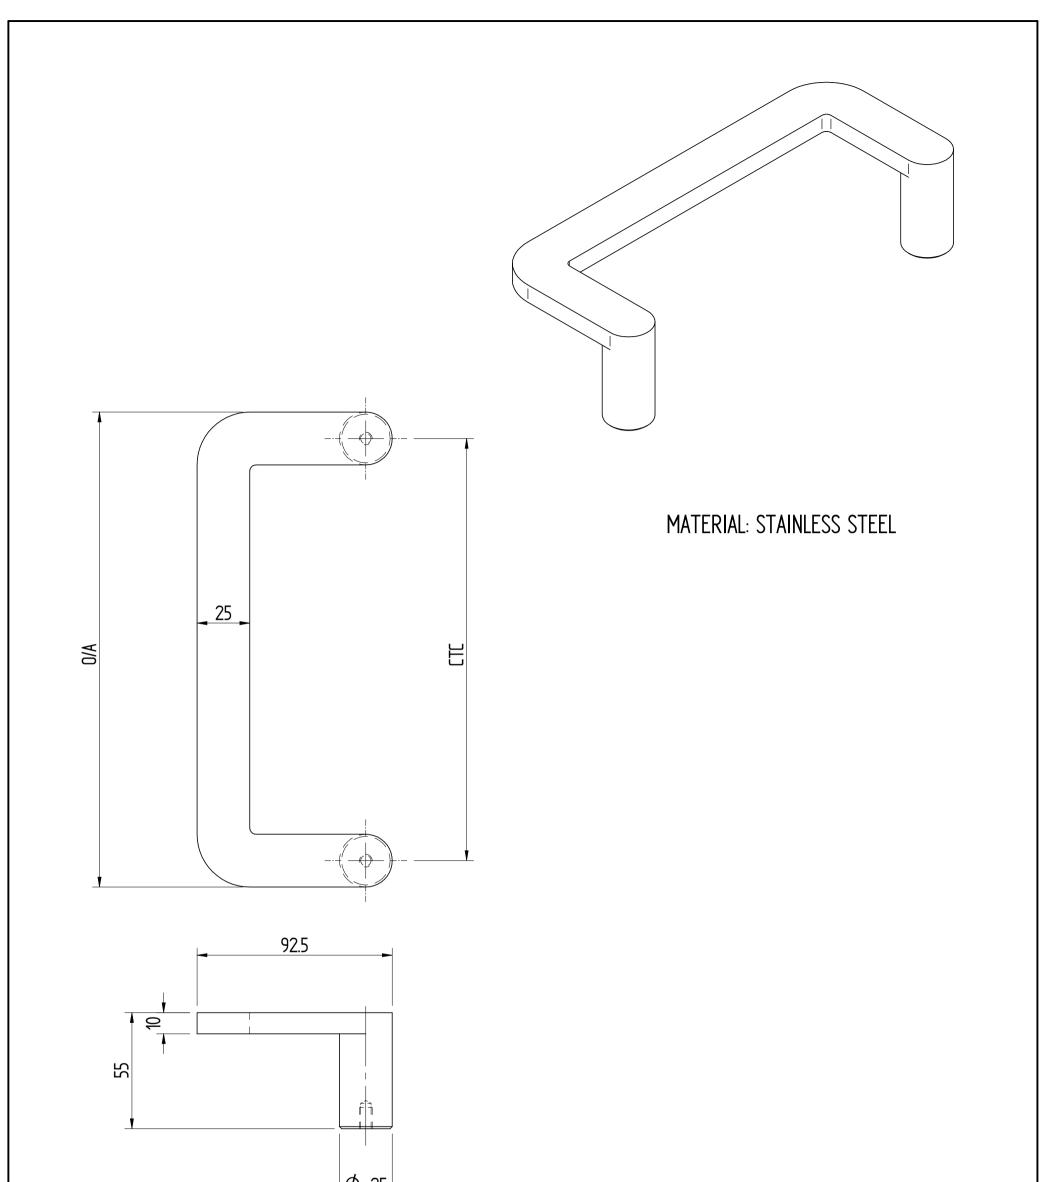

|                                                                                                                                     |           |           |         | <u>Φ 25</u>         |                                                              |   |                         |    |
|-------------------------------------------------------------------------------------------------------------------------------------|-----------|-----------|---------|---------------------|--------------------------------------------------------------|---|-------------------------|----|
|                                                                                                                                     | RE, PROCU | REMENT OR | DISCLOS | JRE WITHOUT         | BEN AND MAY NOT BE USED FOR<br>THE PERMISSION OF THE OWNERS. |   | DATE OF LA<br>1/03/20   | 22 |
|                                                                                                                                     | 1 : 2,5   |           | Rob     | 25/02/2022          |                                                              |   | AWING No.               | A4 |
| CHECKED APPROVED<br>CHECKED APPROVED<br>212 NEW CLEVELAND ROAD<br>TINGALPA, QLD, 4173<br>PHONE: (07) 3890 8558<br>www.barben.com.au |           |           |         | D, 4173<br>190 8558 | CABINET HANDLE                                               | S | BAH-256<br>SHEET 1 OF 1 |    |